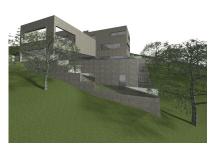

## RESIDENTIAL PLOT

REF# R127293 - 490.000€

IBI Community

1501 €/YEAR 420 €/YEAR

Ložnice

Koupelny

m² Built 3470 m<sup>2</sup> Plot

Magnificent plot with a beautiful view in a picturesque place "La Mairena" in Spain on the Costa del Sol. La Mairena is a natural park protected by UNESCO. Cork oaks are not uncommon here, and the plot offers views of the nature reserve. It is not surprising that Julio Iglesias himself chose this place to build his own house.

If you do not have time to dedicate yourself to construction, we can offer the service of an architect to create an individual project.

This land is unique in that it is possible to build 2 villas on it, a large one with a view to the sea and the nature reserve and a second smaller house to resell and return almost half of the capital invested in construction.