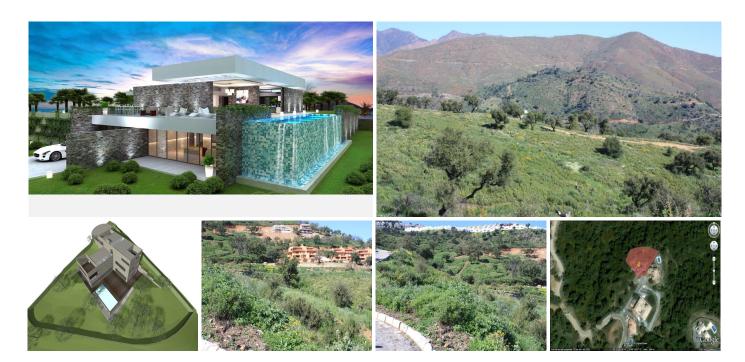

## RESIDENTIAL PLOT

REF# R127293 - 490.000€

IBI Community

1501 €/YEAR 420 €/YEAR

Ložnice

Koupelny

m² Built 3470 m<sup>2</sup> Plot

Magnificent plot with a beautiful view in a picturesque place "La Mairena" in Spain on the Costa del Sol. La Mairena is a natural park protected by UNESCO. Cork oaks are not uncommon here, and the plot offers views of the nature reserve. It is not surprising that Julio Iglesias himself chose this place to build his own house.

If you do not have time to dedicate yourself to construction, we can offer the service of an architect to create an individual project.

This land is unique in that it is possible to build 2 villas on it, a large one with a view to the sea and the nature reserve and a second smaller house to resell and return almost half of the capital invested in construction.